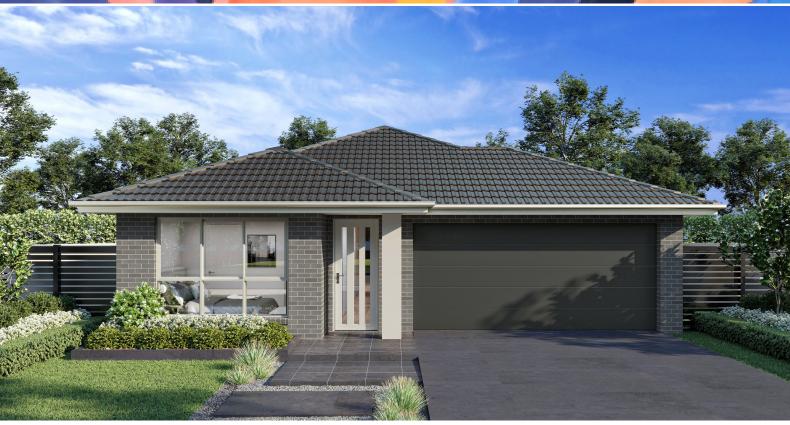

## **Moonstone MK2**

2 House size: 187sqm

Purposefully designed for blocks with a minimum 12.5m frontage, with the Moonstone you gain everything and miss out on nothing. Indulge in openplan living and modern-day luxuries with the Moonstone design boasting a two-car garage, a walk-in pantry, and a master suite, furnished with an ensuite and walk-in wardrobe.

## Inclusions:

- FIXED SITE COSTS
- BASIX
- Actron single phase ducted air-conditioning unit
- Plain concrete driveway up to 30m2 excludes footpath
- Designer Sink Mixer
- Finger pull cabinetry to overhead cupboards
- 2400mm high overhead kitchen wall cabinetry
- Soft close drawers and doors
- Creative Collection Range 20mm Stone to Kitchen
- Plumbed cold water point to fridge space
- 900mm SS Gas Cooktop
- 900mm SS Built-In Electric Oven Model
- 900mm SS Slide Out Rangehood Recirculating
- Dishwasher
- Designer Square Double Bowl Lay-on Sink