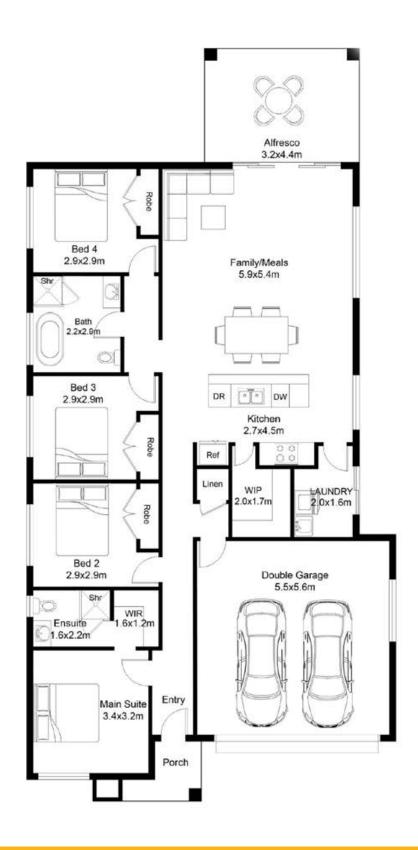

tive only and subject to change. House & Land package pricing and availability are subject to change without notice. House and Land package pricing and availability is based on a specific house and land combination. The price is based on the relevant builder's standard specifications and inclusions for the house as provided to us by the builder. Land package pricing is indicative only and the housing cost component is subject to final tender by the builder. House and land are sold separately under separate contracts. Traders In Purple is responsible for the sale of the land only. Purchasers should confirm all dimensions, plans, specifications, inclusions and pricing with Traders and the builder prior to contract.



## Floorplan

Lot 40 - Moonstone MK2 House size: 187sqm Lot size: 400sqm